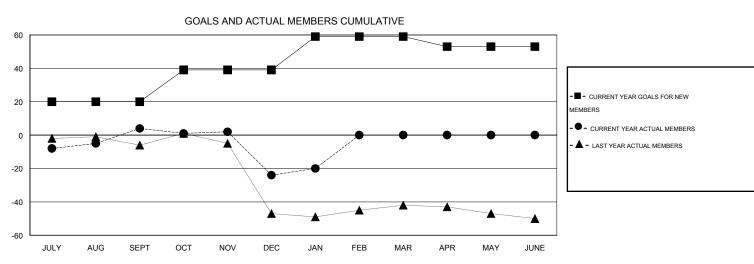

# **LOCATION SOUTH DAKOTA**

 $\mathsf{GMT}\;\mathsf{CA}\;1$ 

|                       |                  | Clubs     |                  |                  | Members               |                    |                                     |                    |                  |  |
|-----------------------|------------------|-----------|------------------|------------------|-----------------------|--------------------|-------------------------------------|--------------------|------------------|--|
| RESULTS FOR 2014-2015 |                  |           |                  |                  | RESULTS FOR 2014-2015 |                    |                                     |                    |                  |  |
| QUARTER               | NEW CLUB<br>GOAL | NEW CLUBS | DROPPED<br>CLUBS | NET<br>GAIN/LOSS | QUARTER               | NEW MEMBER<br>GOAL | CHARTER AND<br>NEW MEMBERS<br>ADDED | DROPPED<br>MEMBERS | NET<br>GAIN/LOSS |  |
| JULY/AUG/SEPT         | 1                | 0         | 0                | 0                | JULY/AUG/SEPT         | 20                 | 26                                  | 22                 | 4                |  |
| OCT/NOV/DEC           | 1                | 0         | 0                | 0                | OCT/NOV/DEC           | 19                 | 13                                  | 41                 | -28              |  |
| JAN/FEB/MAR           | 1                | 0         | 0                | 0                | JAN/FEB/MAR           | 20                 | 13                                  | 9                  | 4                |  |
| APR/MAY/JUNE          | 0                | 0         | 0                | 0                | APR/MAY/JUNE          | -6                 | 0                                   | 0                  | 0                |  |